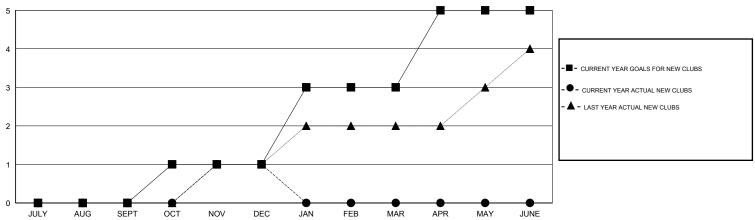

### GOALS AND ACTUAL NEW CLUBS CUMULATIVE

# **LOCATION PHILIPPINES**

GMT CA 5

| Clubs                 |                  |           |                  |                  | Members               |                    |                                     |                    |                  |
|-----------------------|------------------|-----------|------------------|------------------|-----------------------|--------------------|-------------------------------------|--------------------|------------------|
| RESULTS FOR 2015-2016 |                  |           |                  |                  | RESULTS FOR 2015-2016 |                    |                                     |                    |                  |
| QUARTER               | NEW CLUB<br>GOAL | NEW CLUBS | DROPPED<br>CLUBS | NET<br>GAIN/LOSS | QUARTER               | NEW MEMBER<br>GOAL | CHARTER AND<br>NEW MEMBERS<br>ADDED | DROPPED<br>MEMBERS | NET<br>GAIN/LOSS |
| JULY/AUG/SEPT         | 0                | 0         | 0                | 0                | JULY/AUG/SEPT         | 5                  | 47                                  | 70                 | -23              |
| OCT/NOV/DEC           | 1                | 1         | 2                | -1               | OCT/NOV/DEC           | 70                 | 89                                  | 81                 | 8                |
| JAN/FEB/MAR           | 2                | 0         | 0                | 0                | JAN/FEB/MAR           | 80                 | 0                                   | 0                  | 0                |
| APR/MAY/JUNE          | 2                | 0         | 0                | 0                | APR/MAY/JUNE          | 55                 | 0                                   | 0                  | 0                |