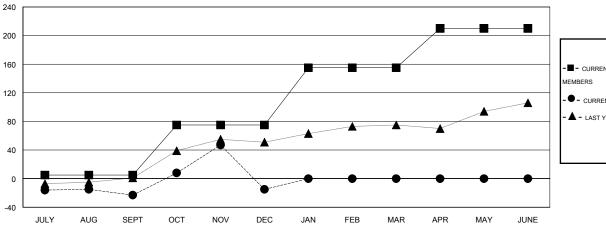

#### GOALS AND ACTUAL MEMBERS CUMULATIVE

| - ■ - CURRENT YEAR GOALS FOR NEW |
|----------------------------------|
| MEMBERS                          |
|                                  |

- ▲ - LAST YEAR ACTUAL MEMBERS

# **LOCATION PHILIPPINES**

GMT CA 5

| Clubs                 |                  |           |                  |                  | Members               |                    |                                     |                    |                  |
|-----------------------|------------------|-----------|------------------|------------------|-----------------------|--------------------|-------------------------------------|--------------------|------------------|
| RESULTS FOR 2015-2016 |                  |           |                  |                  | RESULTS FOR 2015-2016 |                    |                                     |                    |                  |
| QUARTER               | NEW CLUB<br>GOAL | NEW CLUBS | DROPPED<br>CLUBS | NET<br>GAIN/LOSS | QUARTER               | NEW MEMBER<br>GOAL | CHARTER AND<br>NEW MEMBERS<br>ADDED | DROPPED<br>MEMBERS | NET<br>GAIN/LOSS |
| JULY/AUG/SEPT         | 0                | 0         | 0                | 0                | JULY/AUG/SEPT         | 5                  | 47                                  | 70                 | -23              |
| OCT/NOV/DEC           | 1                | 1         | 2                | -1               | OCT/NOV/DEC           | 70                 | 89                                  | 81                 | 8                |
| JAN/FEB/MAR           | 2                | 0         | 0                | 0                | JAN/FEB/MAR           | 80                 | 0                                   | 0                  | 0                |
| APR/MAY/JUNE          | 2                | 0         | 0                | 0                | APR/MAY/JUNE          | 55                 | 0                                   | 0                  | 0                |